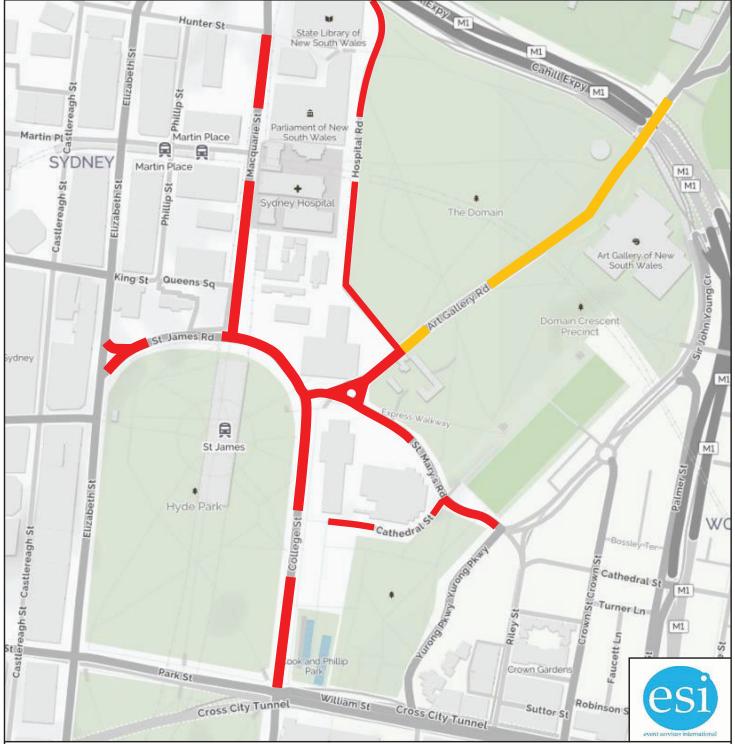

## Notes:

- Managed access to Hospital Rd for emergency vehicles.
- Managed access to Cathedral St for authorised vehicles.
- NSW Police assisted road closures

## **Road Closures:**

- Art Gallery Rd from Hospital Rd to Mrs Macquarie's Rd
- St Mary's Rd from Prince Albert Rd to Sir John Young Cr
- Prince Albert Rd from Macquarie St to Art Gallery Rd
- Hospital Rd from Art Gallery Rd to Shakespeare Pl
- Macquarie St from Hunter St to Prince Albert Rd
- St James Rd from Elizabeth St to Macquarie St
- College St from Park St to Prince Albert Rd
- Cathedral St at St Marys Rd